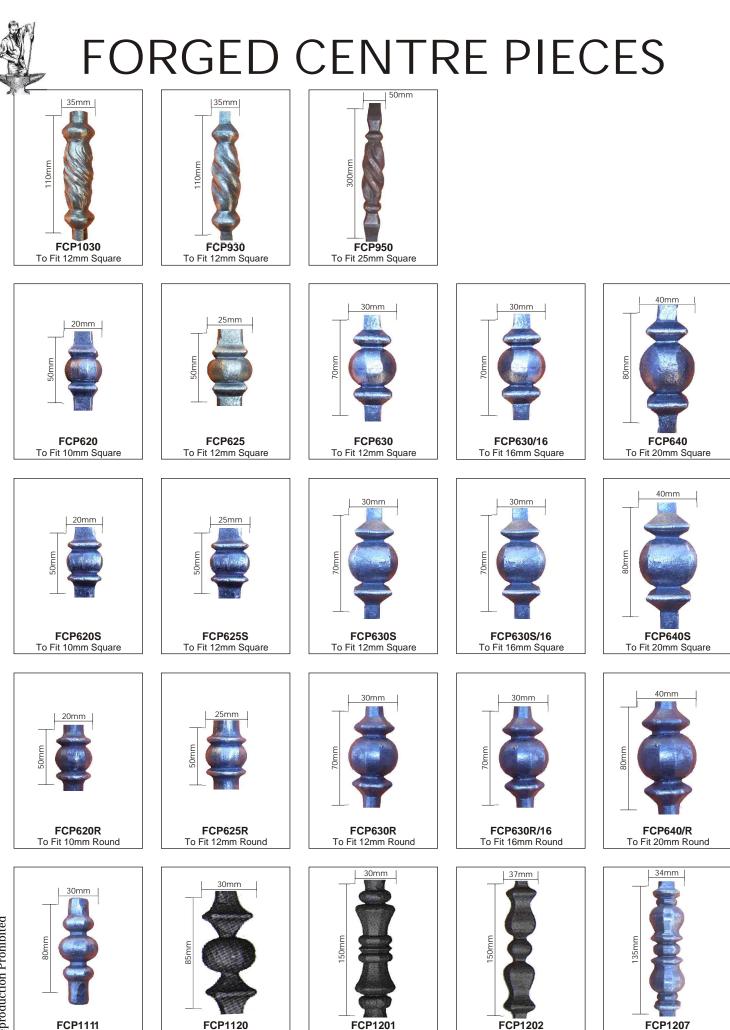

## FORGED CENTRE PIECES

IMAGES ARE ILLUSTRATIVE ONLY, ALL SIZES APPROXIMATE AS VARIATIONS MAY OCCUR. SEE REFERENCE PAGE.

SEE REFERENCE PAGE.

To Fit 12mm Square

To Fit 12mm Square

To Fit 12mm Square

79

To Fit 12mm Round

To Fit 12mm Square

## FORGED CENTRE PIECES

**Reproduction Prohibited** 

80

To Fit 12mm Square

To Fit 25mm Square

To Fit 25mm Square

To Fit 12mm Square

To Fit 12mm Square