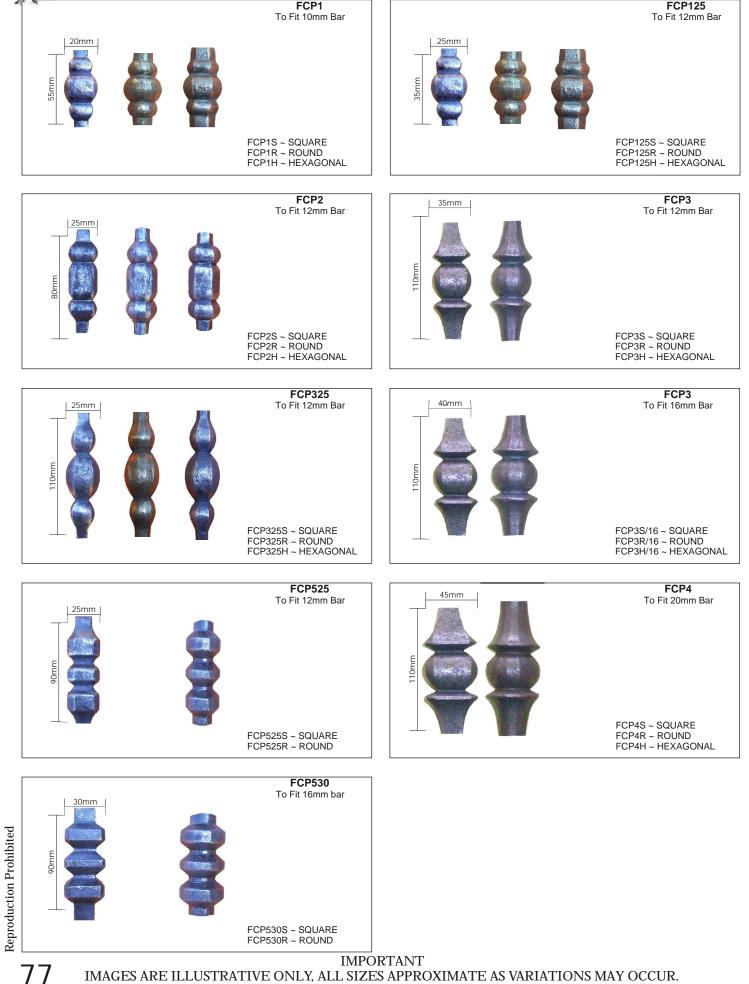

## FORGED CENTRE PIECES

IMPORTANT IMAGES ARE ILLUSTRATIVE ONLY, ALL SIZES APPROXIMATE AS VARIATIONS MAY OCCUR. SEE REFERENCE PAGE.

78

IMPORTANT IMAGES ARE ILLUSTRATIVE ONLY, ALL SIZES APPROXIMATE AS VARIATIONS MAY OCCUR. SEE REFERENCE PAGE.