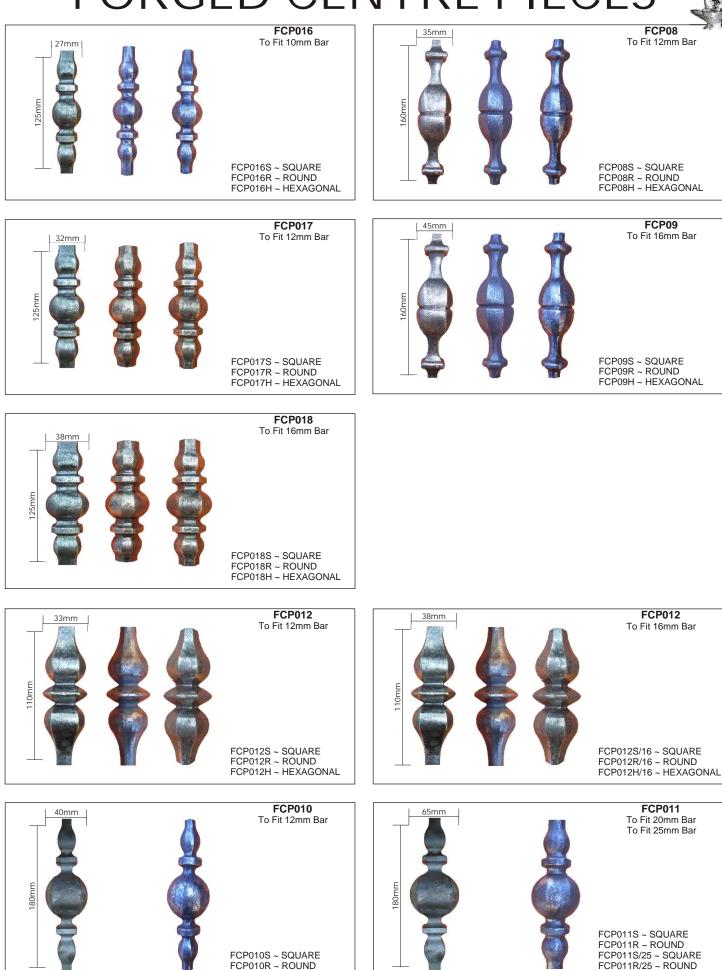

## FORGED CENTRE PIECES

**Reproduction Prohibited** 

80

To Fit 12mm Square

To Fit 25mm Square

To Fit 25mm Square

To Fit 12mm Square

To Fit 12mm Square