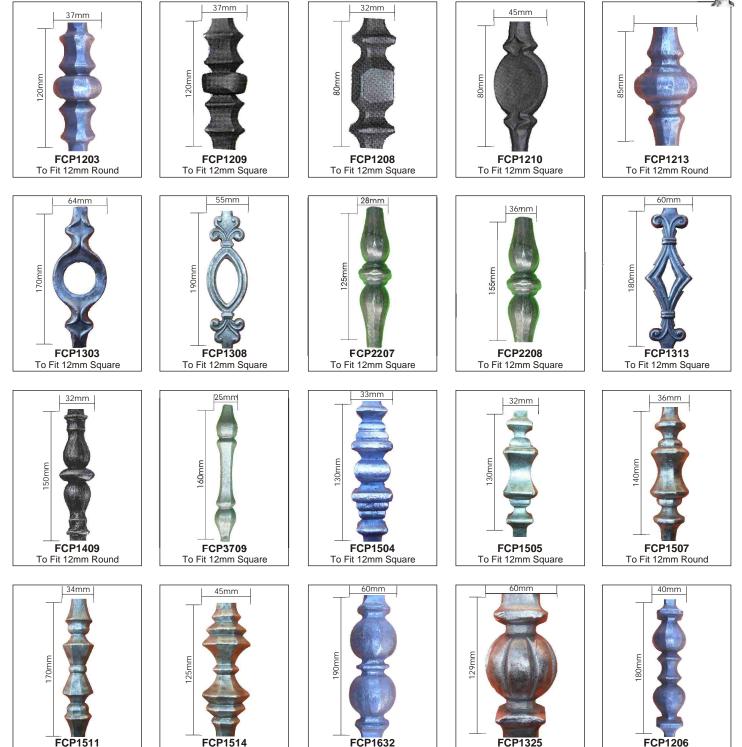

## FORGED CENTRE PIECES

IMPORTANT IMAGES ARE ILLUSTRATIVE ONLY, ALL SIZES APPROXIMATE AS VARIATIONS MAY OCCUR. SEE REFERENCE PAGE.

78

IMPORTANT IMAGES ARE ILLUSTRATIVE ONLY, ALL SIZES APPROXIMATE AS VARIATIONS MAY OCCUR. SEE REFERENCE PAGE.

To Fit 12mm Square

To Fit 12mm Square

To Fit 12mm Square

79

To Fit 12mm Round

To Fit 12mm Square